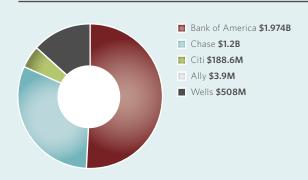

- Second lien modifications<sup>23</sup> and extinguishments<sup>24</sup> were provided to 4,213 borrowers, representing approximately \$231.4 million in total relief. The average amount of relief for borrowers whose second liens were modified or extinguished was approximately \$54,930.
- Servicers refinanced<sup>25</sup> 22,073 home loans with a total value (unpaid principal balance) of \$4.9 billion. The estimated annual relief provided to borrowers is approximately \$102.8 million resulting from an average annual interest rate reduction of about 2.1 percent. On average, the estimated annual interest savings to each borrower will be approximately \$4,655, or \$388 monthly.
- In addition, 74,614 borrowers had either a short sale<sup>26</sup> completed during this period, in which the Servicer agreed to a sale of a home for an amount less than the principal balance on the mortgage, or the lender agreed to accept a deed in lieu of foreclosure, <sup>27</sup> waiving any unpaid principal balance in either case. The total amount of this type of relief approximated \$8.67 billion, averaging about \$116,200 per borrower.
- Through the various other consumer relief programs pursuant to the Consent Judgments, 28 the Servicers provided \$458.8 million in relief to 24,353 borrowers. The average amount of relief of these other programs was \$18,840 per borrower.