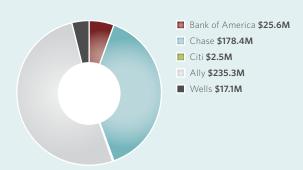

Specified Dollars per Servicer (aggregate: \$16,331,600,000)

**Ally** - \$185,000,000

Bank of America - \$7,626,200,000

Citi - \$1,411,000,000 Chase - \$3,675,400,000 Wells - \$3,434,000,000