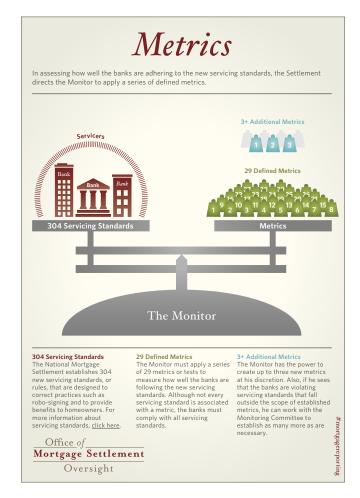

The Settlement contains 304 actionable Servicing Standards. Each Servicer has agreed to a timeline by which it will phase in the implementation of these Servicing Standards. That timeline sets milestones at 60 days, 90 days, and 180 days from the entry of the Consent Judgments. Those periods end on the following dates: June 4, 2012, July 5, 2012, and October 2, 2012.

# **Metrics**

In assessing how well the Servicers are adhering to the Servicing Standards, the Settlement directs me to use a series of defined metrics. <sup>65</sup> There are 29 metrics <sup>66</sup> that relate to the following areas, among others:

The metrics contained in the Settlement do not relate back to each and every one of the 304 Servicing Standards.<sup>67</sup> Accordingly, there are some Servicing Standards that are not associated with a particular metric. Whether a particular standard has a metric associated with it or not, the Servicers are required to comply. Under the Settlement, I may add metrics to cover standards that do not otherwise map to metrics and may measure compliance with such standards through the new metrics.

The Settlement authorizes me to create up to three new metrics at my own discretion. I am also authorized to create as many new metrics as may be necessary for measuring Servicer compliance if I perceive a pattern of noncompliance with the Servicing Standards that is reasonably likely to cause harm to consumers.<sup>68</sup> For this reason, it is worth repeating how important it is for consumers and their advocates to share their experiences with me through the OMSO website.<sup>69</sup>

Beginning in the first quarter of 2013, I will evaluate the performance of each Servicer against all 29 metrics. My first official report will be based on the performance of the Servicers in the third and fourth quarters of 2012. The Servicers collectively will be evaluated under nine metrics in the third quarter. The performance of three Servicers will be measured against seven metrics; one Servicer against eight metrics, and another against nine. In the fourth quarter of 2012, an additional 11 metrics will be used to assess the performance of the Servicers, with between 11 and 20 metrics being measured depending on the Servicer.