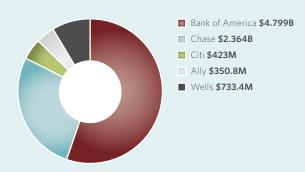

- Overall, 137,846 borrowers received some type of consumer relief during this period totaling \$10.56 billion, which, on average, represents about \$76,615 per borrower.
- 7,093 borrowers successfully completed a first lien modification<sup>21</sup> and received \$749.4 million in loan principal forgiveness, averaging approximately \$105,650 per borrower.
- An additional 5,500 borrowers received forgiveness of pre-March 1, 2012 forbearance<sup>22</sup> of approximately \$348.9 million, representing an average of about \$63,445 in forgiveness per borrower.

- Second lien modifications<sup>23</sup> and extinguishments<sup>24</sup> were provided to 4,213 borrowers, representing approximately \$231.4 million in total relief. The average amount of relief for borrowers whose second liens were modified or extinguished was approximately \$54,930.
- Servicers refinanced<sup>25</sup> 22,073 home loans with a total value (unpaid principal balance) of \$4.9 billion. The estimated annual relief provided to borrowers is approximately \$102.8 million resulting from an average annual interest rate reduction of about 2.1 percent. On average, the estimated annual interest savings to each borrower will be approximately \$4,655, or \$388 monthly.
- In addition, 74,614 borrowers had either a short sale<sup>26</sup> completed during this period, in which the Servicer agreed to a sale of a home for an amount less than the principal balance on the mortgage, or the lender agreed to accept a deed in lieu of foreclosure, <sup>27</sup> waiving any unpaid principal balance in either case. The total amount of this type of relief approximated \$8.67 billion, averaging about \$116,200 per borrower.
- Through the various other consumer relief programs pursuant to the Consent Judgments, 28 the Servicers provided \$458.8 million in relief to 24,353 borrowers. The average amount of relief of these other programs was \$18,840 per borrower.