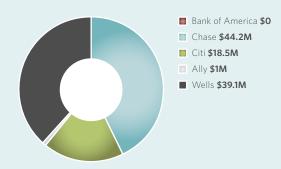

Specified Dollars per Servicer (aggregate: \$2,781,000,000)

**Ally** - \$15,000,000

Bank of America - \$948,000,000

**Citi** - \$378,000,000 **Chase** - \$537,000,000 Wells - \$903,000,000