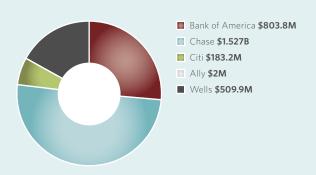

# **Total Consumer Relief \$10.561B**

From March 1, 2012 to June 30, 2012, the Servicers report that they have performed the Consumer Relief activity listed below. These represent gross amounts that have not been scored under the crediting formulas in Exhibit D-1 and therefore cannot be used to estimate the extent of the Servicers' satisfaction of their \$20 billion Consumer Relief obligations under the Settlement.

- Overall, 137,846 borrowers received some type of consumer relief during this period totaling \$10.56 billion, which, on average, represents about \$76,615 per borrower.
- 7,093 borrowers successfully completed a first lien modification<sup>21</sup> and received \$749.4 million in loan principal forgiveness, averaging approximately \$105,650 per borrower.
- An additional 5,500 borrowers received forgiveness of pre-March 1, 2012 forbearance<sup>22</sup> of approximately \$348.9 million, representing an average of about \$63,445 in forgiveness per borrower.

- Second lien modifications<sup>23</sup> and extinguishments<sup>24</sup> were provided to 4,213 borrowers, representing approximately \$231.4 million in total relief. The average amount of relief for borrowers whose second liens were modified or extinguished was approximately \$54,930.
- Servicers refinanced<sup>25</sup> 22,073 home loans with a total value (unpaid principal balance) of \$4.9 billion. The estimated annual relief provided to borrowers is approximately \$102.8 million resulting from an average annual interest rate reduction of about 2.1 percent. On average, the estimated annual interest savings to each borrower will be approximately \$4,655, or \$388 monthly.
- In addition, 74,614 borrowers had either a short sale<sup>26</sup> completed during this period, in which the Servicer agreed to a sale of a home for an amount less than the principal balance on the mortgage, or the lender agreed to accept a deed in lieu of foreclosure, <sup>27</sup> waiving any unpaid principal balance in either case. The total amount of this type of relief approximated \$8.67 billion, averaging about \$116,200 per borrower.
- Through the various other consumer relief programs pursuant to the Consent Judgments, 28 the Servicers provided \$458.8 million in relief to 24,353 borrowers. The average amount of relief of these other programs was \$18,840 per borrower.

During the same period, first lien modification trials were offered and approved<sup>29</sup> to 32,104 borrowers (totaling \$3.9 billion of potential relief), and 28,047 borrowers were in an active trial modification plan or made a first payment in a trial modification during this period (totaling \$3 billion of potential relief). The impact on Consumer Relief related to these activities will be reflected in future periods.