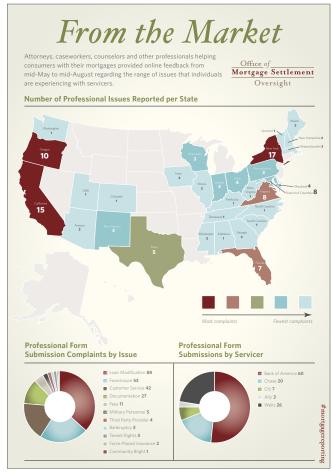

# From the Market Place

It is my intention to use information from borrowers and the professionals who represent them to supplement the work that I am doing. To that end, I have developed a website at <a href="https://www.mortgageoversight.com">www.mortgageoversight.com</a> to inform the public about the Settlement and my role in it. To date, the site has received over 20,000 visitors and close to 80,000 page views since its launch in April 2012. The website not only disseminates information, but also collects it. Through easy-to-use online forms, consumers and their advocates can share their real-world servicing experiences with me.

Since the May 2012 addition of the online forms to the website, I have received almost 1,300 distinct submissions from consumers in 49 states and the District of Columbia whose loans are serviced by one or more of the Servicers, many with explanatory narrative

that adds a richness and depth to the statistical data gathered. Of these reports, almost three-fourths identify consumer problems with the loan modification process, customer service (including Single Points of Contact), and foreclosure documentation.

Through a separate "portal" on the website, we have also received 118 submissions from professionals representing or assisting homeowners, such as legal aid attorneys and attorneys in private practice, bankruptcy attorneys and trustees, housing and credit counselors, non-profit advocates, realtors, Attorneys General offices, and state banking regulatory agencies. These submissions typically include statistical data regarding potential violations of the Servicing Standards, as well as related explanatory narrative, and, like the consumer reporting, add a significant level of detail and critical insight about ongoing consumer experiences with the Servicers.

Both the consumer and professional reporting will be regularly reviewed, maintained in a database, and evaluated on an ongoing basis for trends that may illuminate where there may be gaps in the metrics or potential shortcomings in the performance of the Servicers under the terms of the Settlement. This reporting will be a key window my office will use through which to view performance of the Servicers and by extension the success of the Settlement.