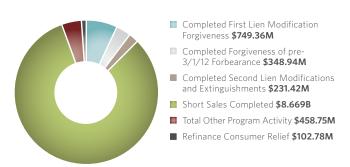

# **Total Consumer Relief \$10.561B**

From March 1, 2012 to June 30, 2012, the Servicers report that they have performed the Consumer Relief activity listed below. These represent gross amounts that have not been scored under the crediting formulas in Exhibit D-1 and therefore cannot be used to estimate the extent of the Servicers' satisfaction of their \$20 billion Consumer Relief obligations under the Settlement.

- Overall, 137,846 borrowers received some type of consumer relief during this period totaling \$10.56 billion, which, on average, represents about \$76,615 per borrower.
- 7,093 borrowers successfully completed a first lien modification<sup>21</sup> and received \$749.4 million in loan principal forgiveness, averaging approximately \$105,650 per borrower.
- An additional 5,500 borrowers received forgiveness of pre-March 1, 2012 forbearance<sup>22</sup> of approximately \$348.9 million, representing an average of about \$63,445 in forgiveness per borrower.

- Second lien modifications<sup>23</sup> and extinguishments<sup>24</sup> were provided to 4,213 borrowers, representing approximately \$231.4 million in total relief. The average amount of relief for borrowers whose second liens were modified or extinguished was approximately \$54,930.
- Servicers refinanced<sup>25</sup> 22,073 home loans with a total value (unpaid principal balance) of \$4.9 billion. The estimated annual relief provided to borrowers is approximately \$102.8 million resulting from an average annual interest rate reduction of about 2.1 percent. On average, the estimated annual interest savings to each borrower will be approximately \$4,655, or \$388 monthly.
- In addition, 74,614 borrowers had either a short sale<sup>26</sup> completed during this period, in which the Servicer agreed to a sale of a home for an amount less than the principal balance on the mortgage, or the lender agreed to accept a deed in lieu of foreclosure, <sup>27</sup> waiving any unpaid principal balance in either case. The total amount of this type of relief approximated \$8.67 billion, averaging about \$116,200 per borrower.
- Through the various other consumer relief programs pursuant to the Consent Judgments, 28 the Servicers provided \$458.8 million in relief to 24,353 borrowers. The average amount of relief of these other programs was \$18,840 per borrower.

During the same period, first lien modification trials were offered and approved<sup>29</sup> to 32,104 borrowers (totaling \$3.9 billion of potential relief), and 28,047 borrowers were in an active trial modification plan or made a first payment in a trial modification during this period (totaling \$3 billion of potential relief). The impact on Consumer Relief related to these activities will be reflected in future periods.