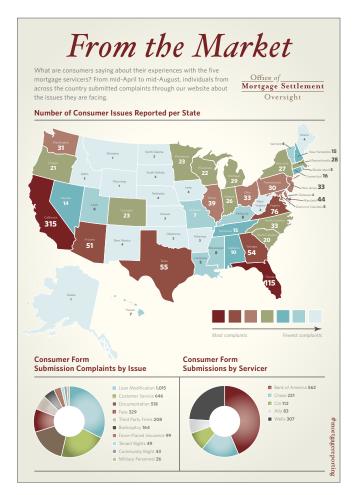

# From the Market Place

It is my intention to use information from borrowers and the professionals who represent them to supplement the work that I am doing. To that end, I have developed a website at <a href="https://www.mortgageoversight.com">www.mortgageoversight.com</a> to inform the public about the Settlement and my role in it. To date, the site has received over 20,000 visitors and close to 80,000 page views since its launch in April 2012. The website not only disseminates information, but also collects it. Through easy-to-use online forms, consumers and their advocates can share their real-world servicing experiences with me.

Since the May 2012 addition of the online forms to the website, I have received almost 1,300 distinct submissions from consumers in 49 states and the District of Columbia whose loans are serviced by one or more of the Servicers, many with explanatory narrative

that adds a richness and depth to the statistical data gathered. Of these reports, almost three-fourths identify consumer problems with the loan modification process, customer service (including Single Points of Contact), and foreclosure documentation.

Through a separate "portal" on the website, we have also received 118 submissions from professionals representing or assisting homeowners, such as legal aid attorneys and attorneys in private practice, bankruptcy attorneys and trustees, housing and credit counselors, non-profit advocates, realtors, Attorneys General offices, and state banking regulatory agencies. These submissions typically include statistical data regarding potential violations of the Servicing Standards, as well as related explanatory narrative, and, like the consumer reporting, add a significant level of detail and critical insight about ongoing consumer experiences with the Servicers.