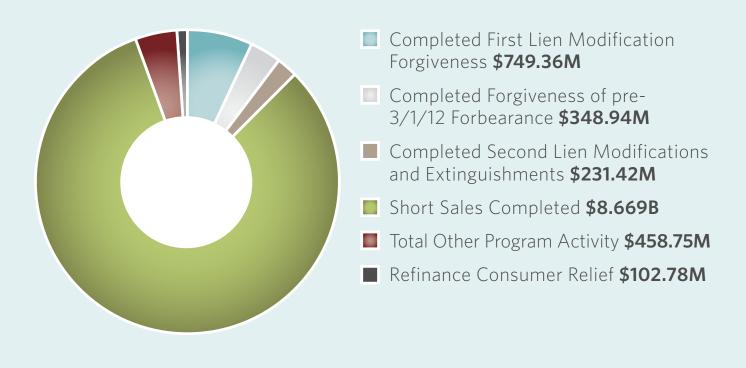

# **Total Consumer Relief \$10.561B**

From March 1, 2012 to June 30, 2012, the Servicers report that they have performed the Consumer Relief activity listed below. These represent gross amounts that have not been scored under the crediting formulas in Exhibit D-1 and therefore cannot be used to estimate the extent of the Servicers' satisfaction of their \$20 billion Consumer Relief obligations under the Settlement.

- Overall, 137,846 borrowers received some type of consumer relief during this period totaling \$10.56 billion, which, on average, represents about \$76,615 per borrower.
- 7,093 borrowers successfully completed a first lien modification<sup>21</sup> and received \$749.4 million in loan principal forgiveness, averaging approximately \$105,650 per borrower.
- An additional 5,500 borrowers received forgiveness of pre-March 1, 2012 forbearance<sup>22</sup> of approximately \$348.9 million, representing an average of about \$63,445 in forgiveness per borrower.

- Second lien modifications<sup>23</sup> and extinguishments<sup>24</sup> were provided to 4,213 borrowers, representing approximately \$231.4 million in total relief. The average amount of relief for borrowers whose second liens were modified or extinguished was approximately \$54,930.
- Servicers refinanced<sup>25</sup> 22,073 home loans with a total value (unpaid principal balance) of \$4.9 billion. The estimated annual relief provided to borrowers is approximately \$102.8 million resulting from an average annual interest rate reduction of about 2.1 percent. On average, the estimated annual interest savings to each borrower will be approximately \$4,655, or \$388 monthly.
- In addition, 74,614 borrowers had either a short sale<sup>26</sup> completed during this period, in which the Servicer agreed to a sale of a home for an amount less than the principal balance on the mortgage, or the lender agreed to accept a deed in lieu of foreclosure, <sup>27</sup> waiving any unpaid principal balance in either case. The total amount of this type of relief approximated \$8.67 billion, averaging about \$116,200 per borrower.
- Through the various other consumer relief programs pursuant to the Consent Judgments, 28 the Servicers provided \$458.8 million in relief to 24,353 borrowers. The average amount of relief of these other programs was \$18,840 per borrower.

During the same period, first lien modification trials were offered and approved<sup>29</sup> to 32,104 borrowers (totaling \$3.9 billion of potential relief), and 28,047 borrowers were in an active trial modification plan or made a first payment in a trial modification during this period (totaling \$3 billion of potential relief). The impact on Consumer Relief related to these activities will be reflected in future periods.